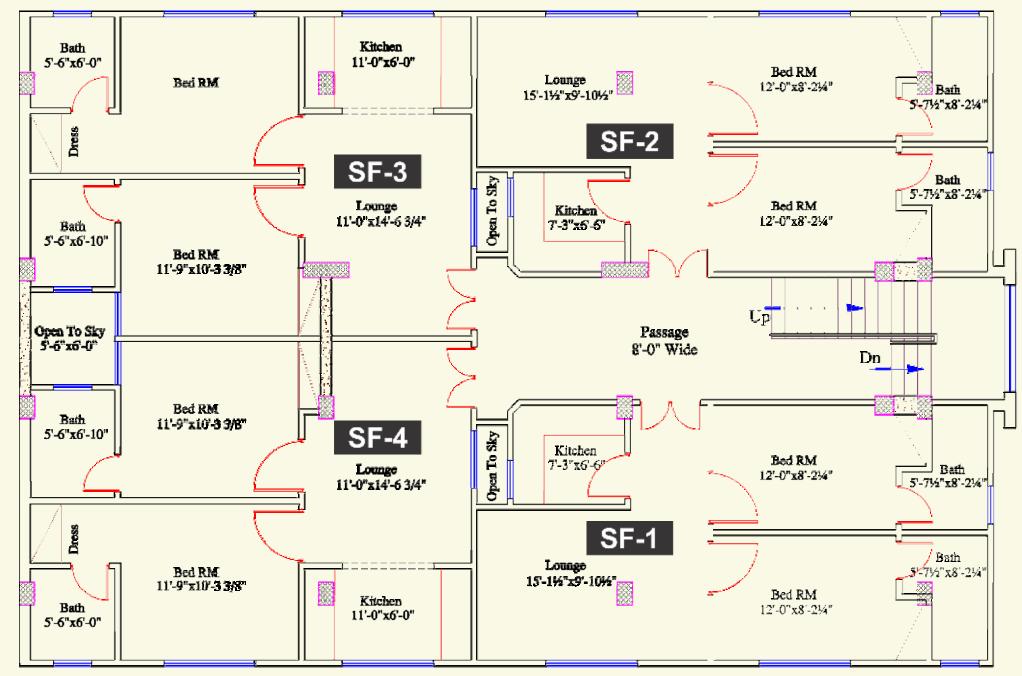

e, for those fast paced, compact families, Win Win Square apartments are ideal.

Our apartments are functional yet spacious with practical spaces for living rooms, comfortable bedrooms, kitchens and bathrooms.

### Apartment Facilities

One &Two bedroom apartments
with apartment size flexibility
All bedrooms with attached bathrooms
Imported floor and bathroom tiles
Imported bathroom fittings
Aluminum windows
Kitchen
Built-in ducting for Air Conditioners

### Communal Facilities

Security Cameras
Firefighting Equipment
Garbage collection
Close to the shopping co

Close to the shopping center and Mosque Car parking available for Shops and Apartments Grocery Store



# Lower Ground Floor Plan









# **Ground Floor Plan**









# **First Floor Plan**











# **Second Floor Plan**