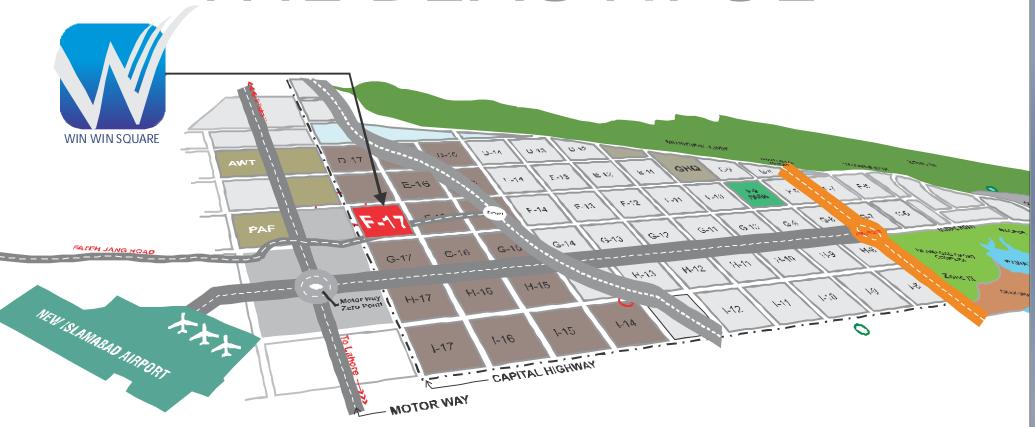

# Introduction of F-17, Islamabad

The benefits of all communication arteries sector is equipped with all modern amenities and comprehensively translates the quality skills of MPCHS. Members have started living a secure and comfortable life in this one and only 100% complete project of CDA zone 2.

This Project spreading over 2750 kanals was jointly conceived by MPCHS and T&T Cooperative Housing Society. It is located on Fateh Jang Road at a distance of 2.5 km from Tarnol Railway Crossing, G.T. Road. Development work of MPCHS portion of the Project is complete. Handing over possession of Plots to

All civic amenities and facilities are available. Dualization of Fateh Jang Road has already been approved and an Inter-Change on Motorway (M-1), at a distance of 2 km from Tele Gardens, has become operational. The Project is only 10 km away from the new Islamabad International Airport.