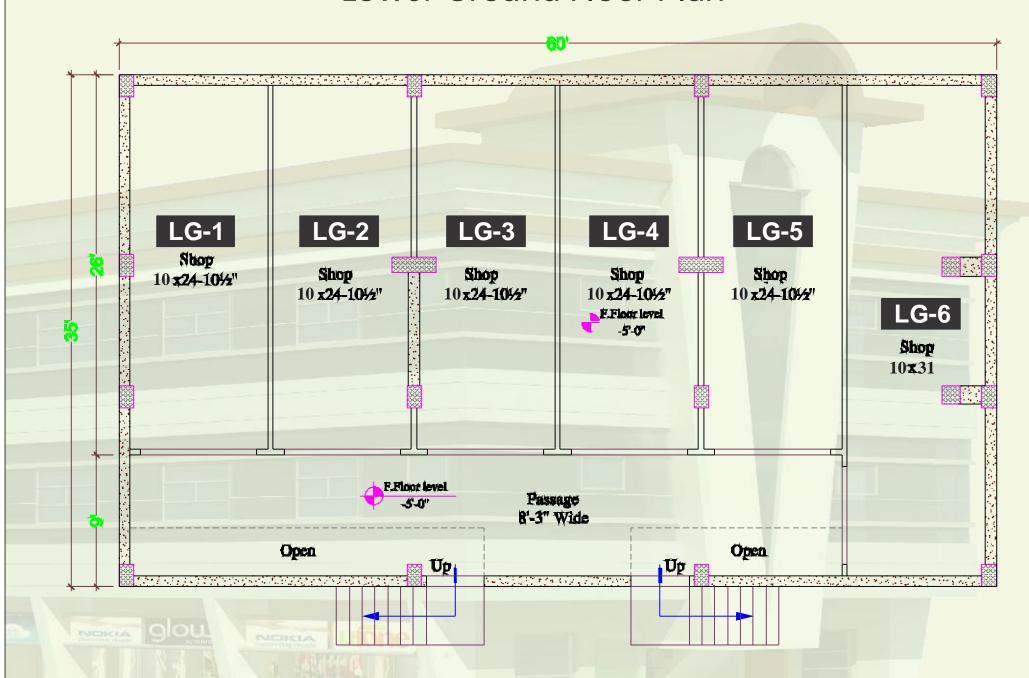

m apartments with superb facilities and elegant looks. When you need simplicity with a touch of style, for those fast paced, compact families, Win Win Square apartments are ideal.

Our apartments are functional yet spacious with practical spaces for living rooms, comfortable bedrooms, kitchens and bathrooms.

### Apartment Facilities

One &Two bedroom apartments
with apartment size flexibility
All bedrooms with attached bathrooms
Imported floor and bathroom tiles
Imported bathroom fittings
Aluminum windows
Kitchen
Built-in ducting for Air Conditioners

### Communal Facilities

Security Cameras
Firefighting Equipment
Garbage collection
Close to the shopping co

Close to the shopping center and Mosque Car parking available for Shops and Apartments Grocery Store



# Lower Ground Floor Plan









# **Ground Floor Plan**









# **First Floor Plan**











# **Second Floor Plan**