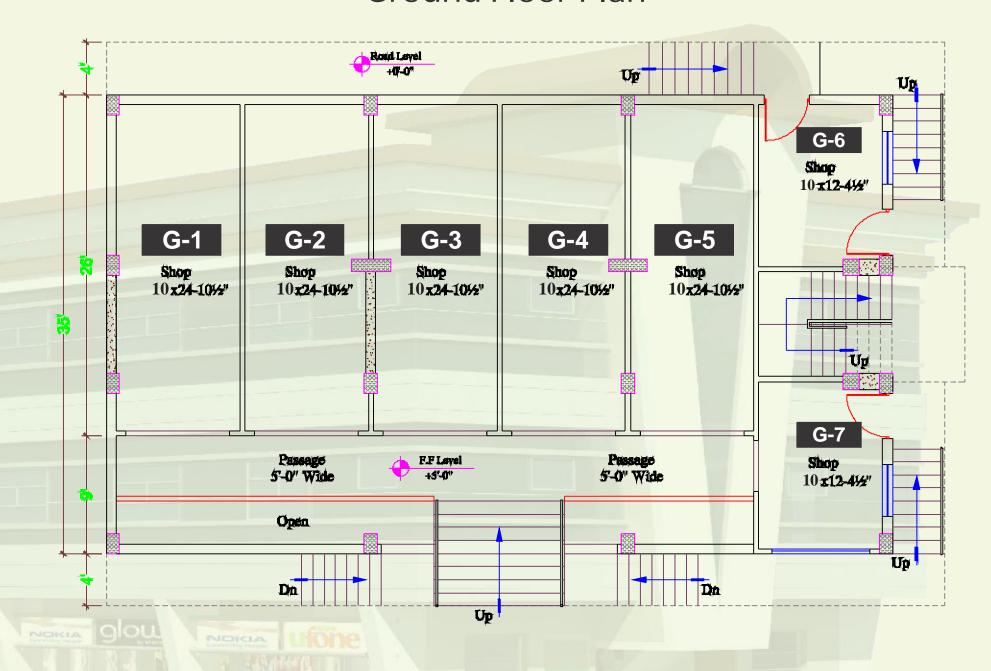

es and elegant looks. When you need simplicity with a touch of style, for those fast paced, compact families, Win Win Square apartments are ideal.

Our apartments are functional yet spacious with practical spaces for living rooms, comfortable bedrooms, kitchens and bathrooms.

### Apartment Facilities

One &Two bedroom apartments
with apartment size flexibility
All bedrooms with attached bathrooms
Imported floor and bathroom tiles
Imported bathroom fittings
Aluminum windows
Kitchen
Built-in ducting for Air Conditioners

### Communal Facilities

Security Cameras
Firefighting Equipment
Garbage collection
Close to the shopping co

Close to the shopping center and Mosque Car parking available for Shops and Apartments Grocery Store



# Lower Ground Floor Plan









# **Ground Floor Plan**









# **First Floor Plan**











# **Second Floor Plan**