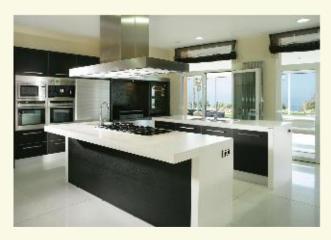

Our apartments are functional yet spacious with practical spaces for living rooms, comfortable bedrooms, kitchens and bathrooms.

### Apartment Facilities

One &Two bedroom apartments
with apartment size flexibility
All bedrooms with attached bathrooms
Imported floor and bathroom tiles
Imported bathroom fittings
Aluminum windows
Kitchen
Built-in ducting for Air Conditioners