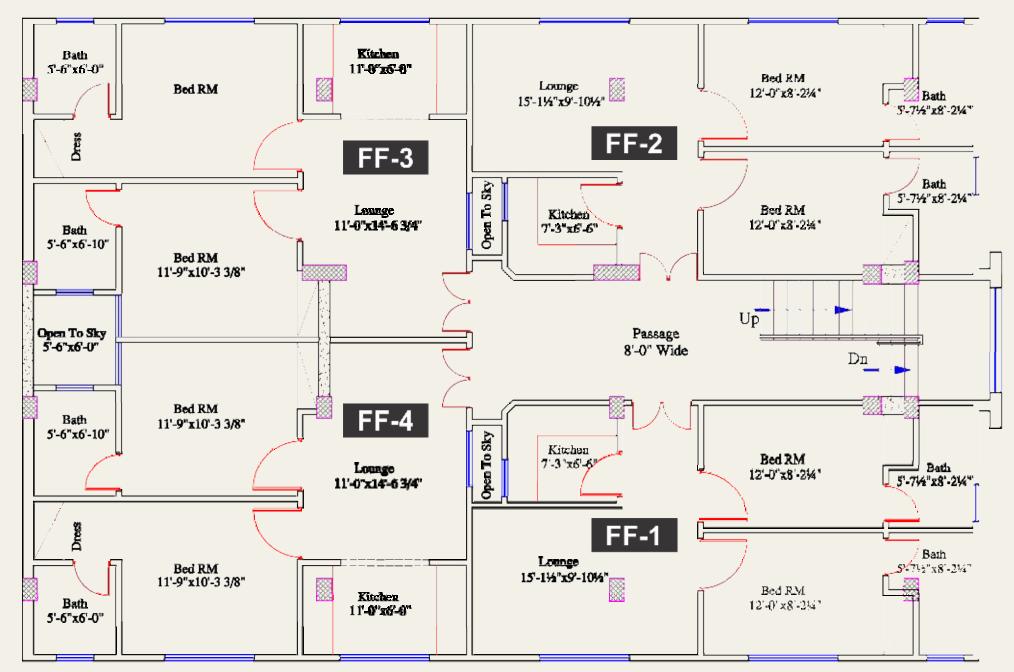

eed simplicity with a touch of style, for those fast paced, compact families, Win Win Square apartments are ideal.

Our apartments are functional yet spacious with practical spaces for living rooms, comfortable bedrooms, kitchens and bathrooms.

### Apartment Facilities

One &Two bedroom apartments
with apartment size flexibility
All bedrooms with attached bathrooms
Imported floor and bathroom tiles
Imported bathroom fittings
Aluminum windows
Kitchen
Built-in ducting for Air Conditioners

### Communal Facilities

Security Cameras
Firefighting Equipment
Garbage collection
Close to the shopping co

Close to the shopping center and Mosque Car parking available for Shops and Apartments Grocery Store



# Lower Ground Floor Plan









# **Ground Floor Plan**









# **First Floor Plan**











# **Second Floor Plan**