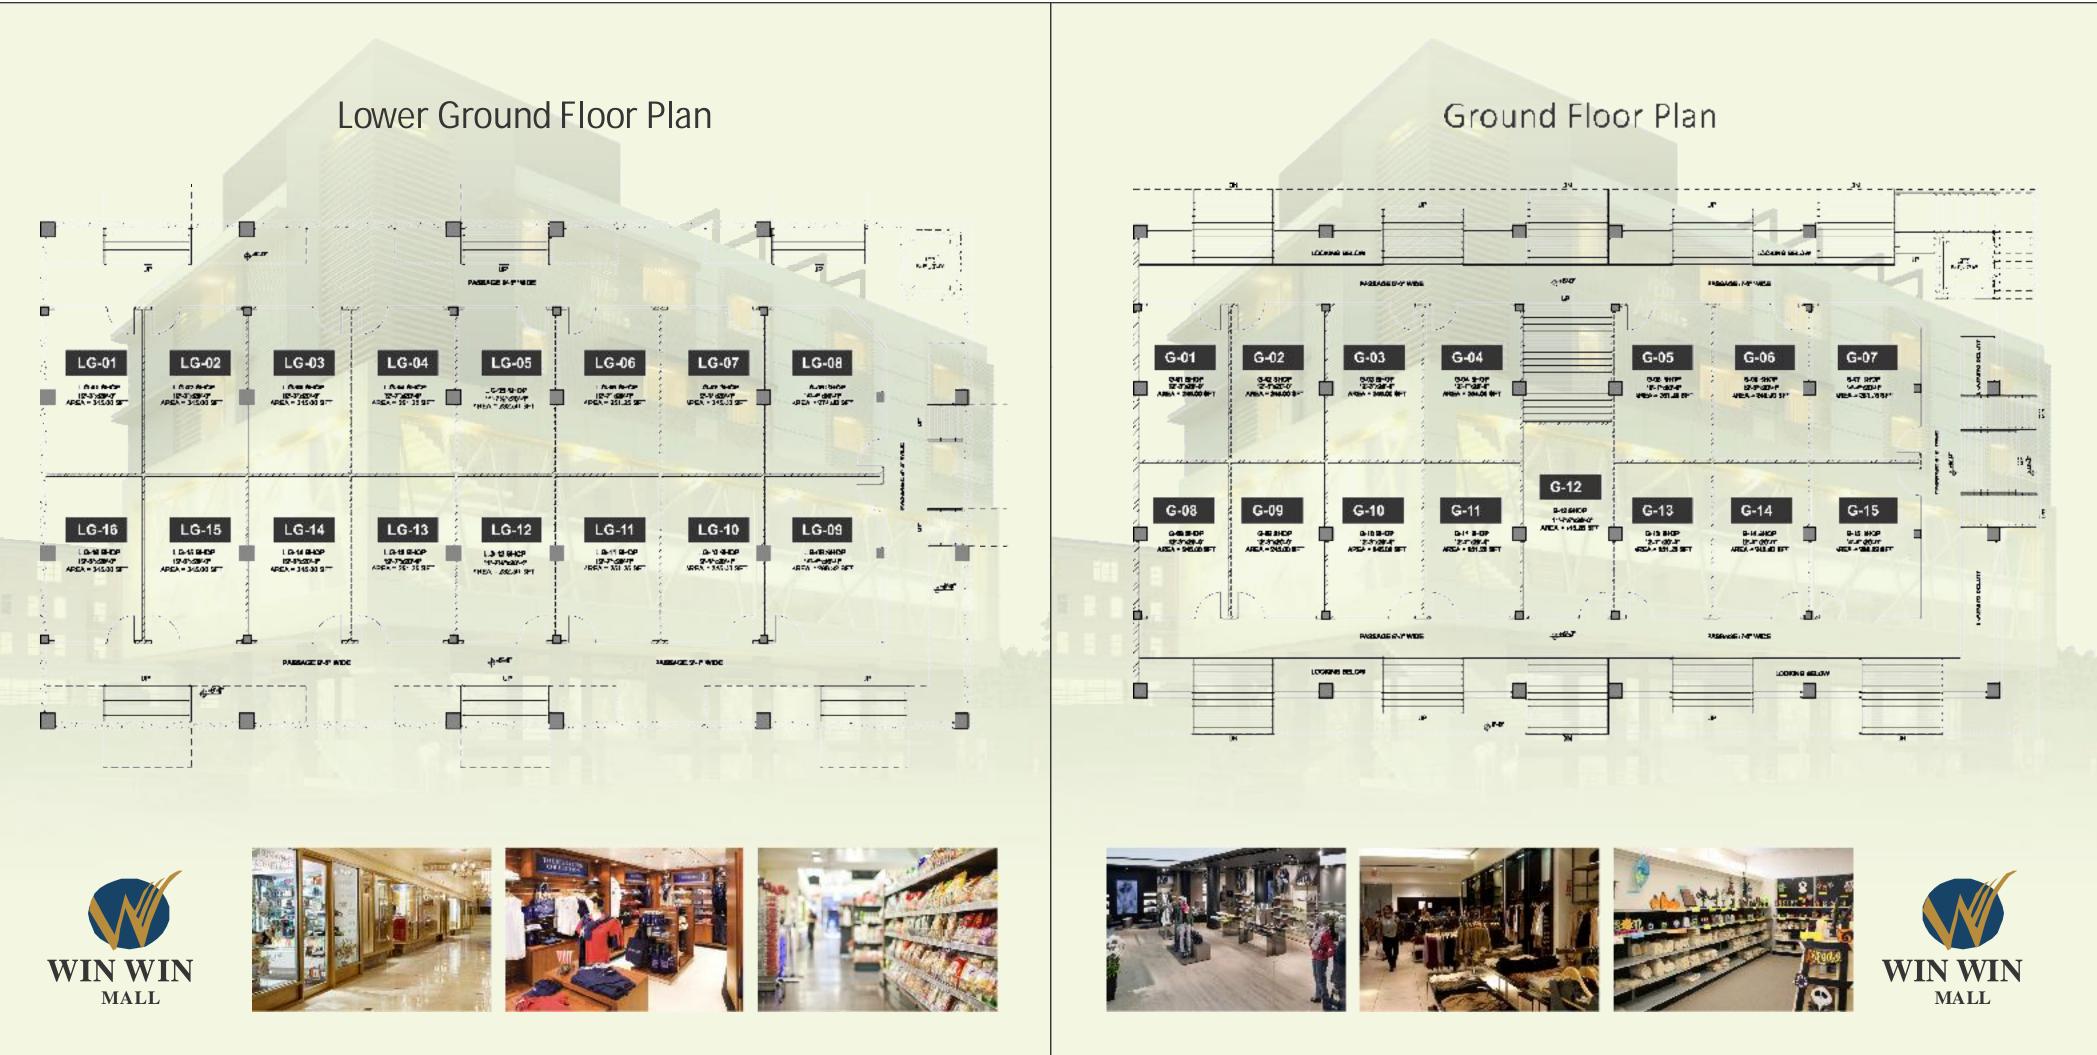

Atrium 4 Stories Shopping Mall Fire Fighter Equipment Garbage Collection Close to the Masjid & Park Lift Wide Passages Spacio us Corridors

Win Win Mall Facilities All Bed Rooms with Attach Baths. balcony with All Apartments Imported floor and Bathroom Tiles Aluminum Windows Kitchen Built-in ducting for Air Conditioners **UPS Wiring Facility** Cable TV and Telephone

# **PROJECT INTRODUCTION**

"Win Win Mall is located in the heart of Islamabad in Sector F-17" a project designed to provide all modern facilities in one location and in an affordable minimum price in this period of high inflation. It's really a dream land apartments / Shops / Offices of which one can only dream to own and of which we are transpiring your dream into reality.



## Communal Facilities

# Get Settled In Style





# SHOPS

U. D















LUXURY apartments

Get Settled In Style

0





# apartments