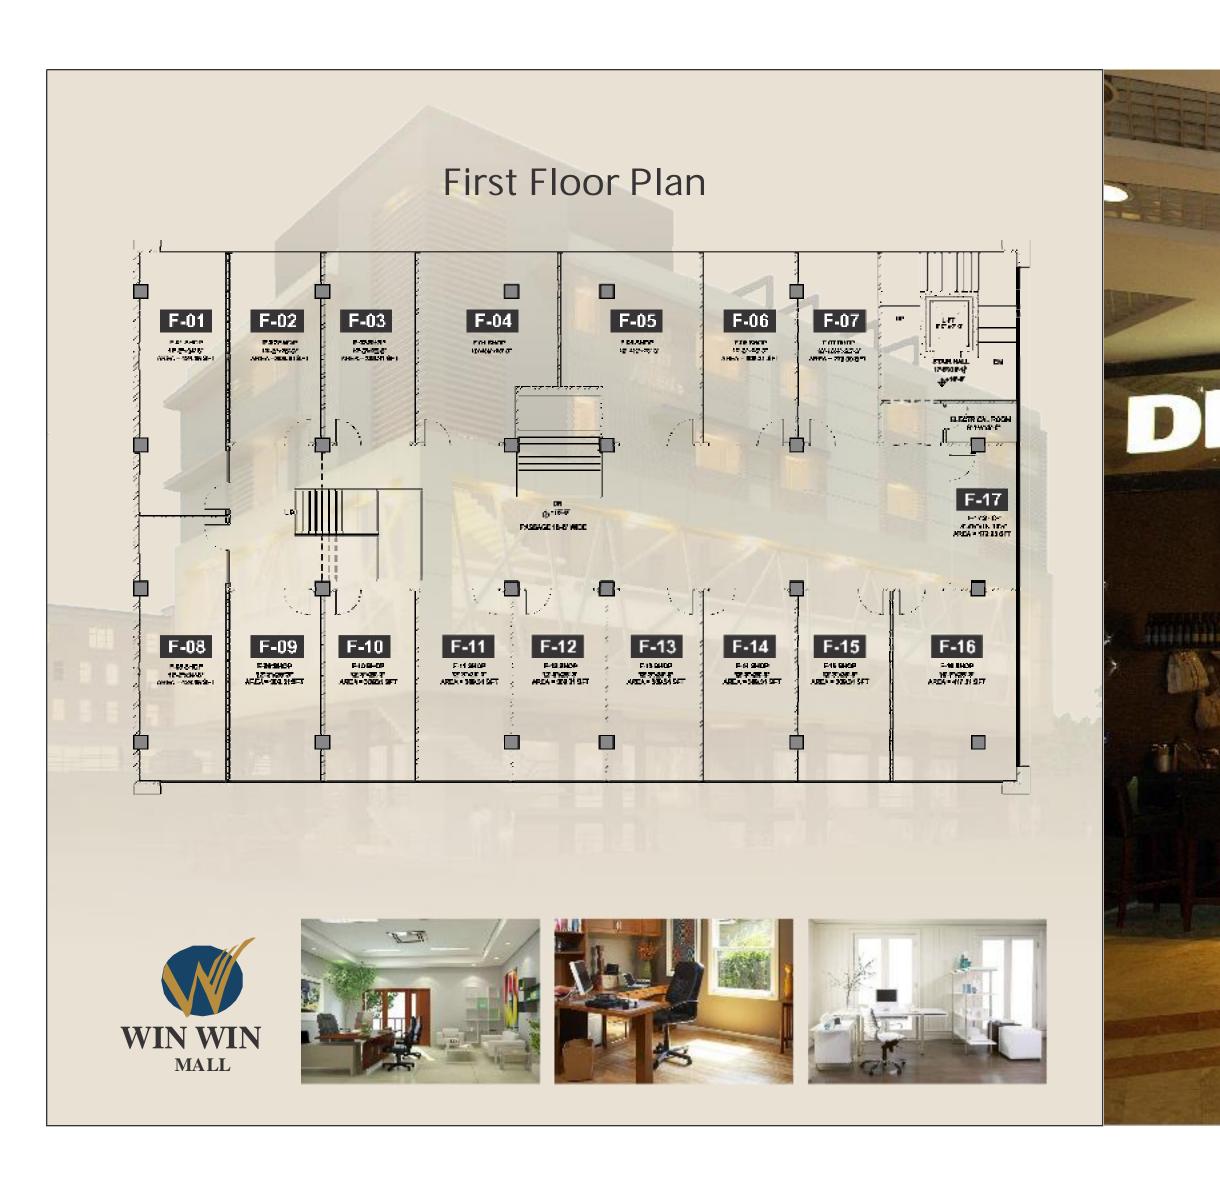

The launch of Win Win Mall marks the beginning of a project focused towards quality construction, and it caters to people of class and aesthetics.

Building Consist 6 Stories Atrium 4 Stories Shopping Mall Fire Fighter Equipment Garbage Collection Close to the Masjid & Park Lift Wide Passages Spacio us Corridors