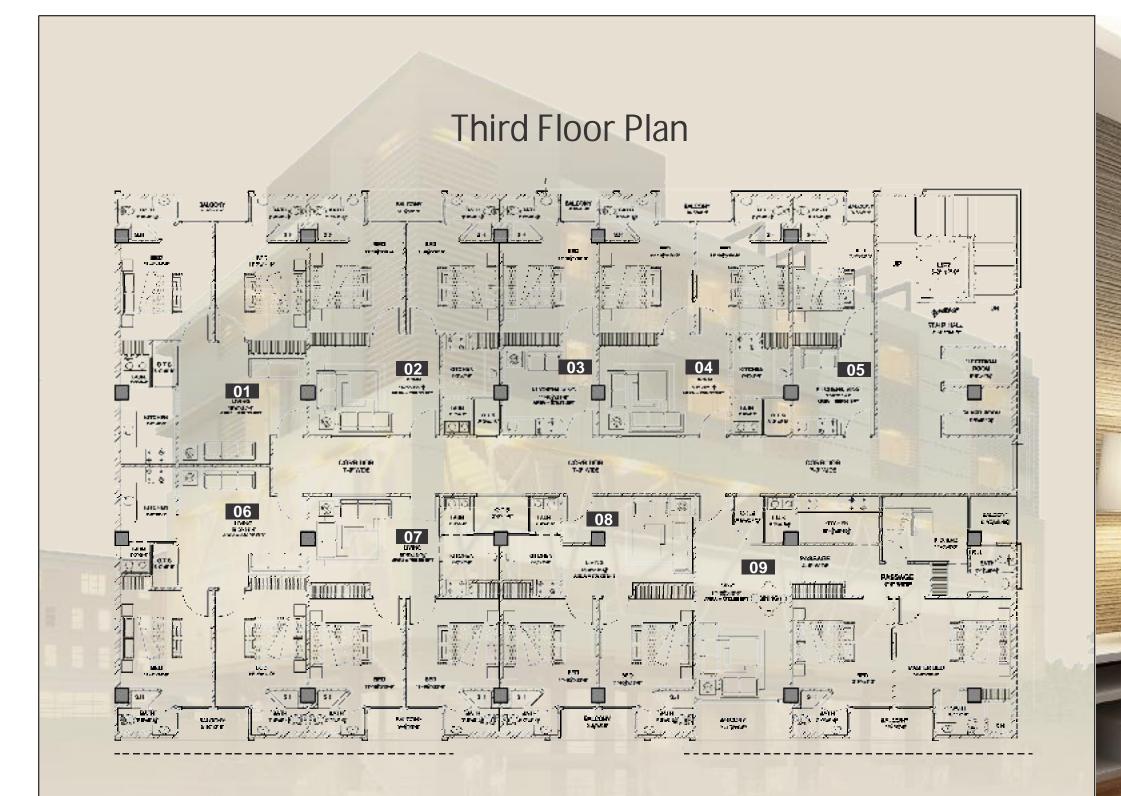

The launch of Win Win Mall marks the beginning of a project focused towards quality construction, and it caters to people of class and aesthetics.

Building Consist 6 Stories Atrium 4 Stories Shopping Mall Fire Fighter Equipment Garbage Collection Close to the Masjid & Park Lift Wide Passages Spacio us Corridors

Win Win Mall Facilities All Bed Rooms with Attach Baths. balcony with All Apartments Imported floor and Bathroom Tiles Aluminum Windows Kitchen Built-in ducting for Air Conditioners **UPS Wiring Facility** Cable TV and Telephone