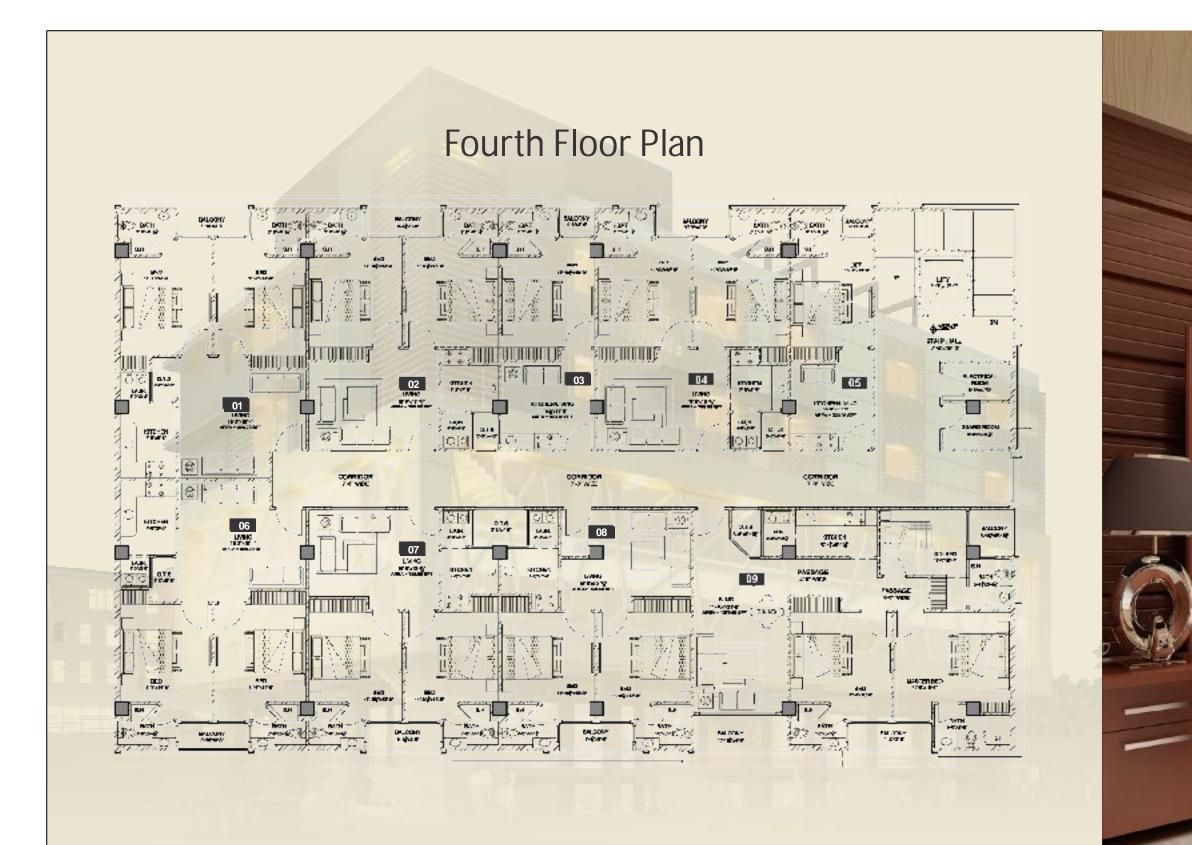

se to the Masjid & Park Lift Wide Passages Spacio us Corridors

Win Win Mall Facilities All Bed Rooms with Attach Baths. balcony with All Apartments Imported floor and Bathroom Tiles Aluminum Windows Kitchen Built-in ducting for Air Conditioners **UPS Wiring Facility** Cable TV and Telephone

# **PROJECT INTRODUCTION**

"Win Win Mall is located in the heart of Islamabad in Sector F-17" a project designed to provide all modern facilities in one location and in an affordable minimum price in this period of high inflation. It's really a dream land apartments / Shops / Offices of which one can only dream to own and of which we are transpiring your dream into reality.



## Communal Facilities

# Get Settled In Style





# SHOPS

U. D















LUXURY apartments

Get Settled In Style

0





# apartments