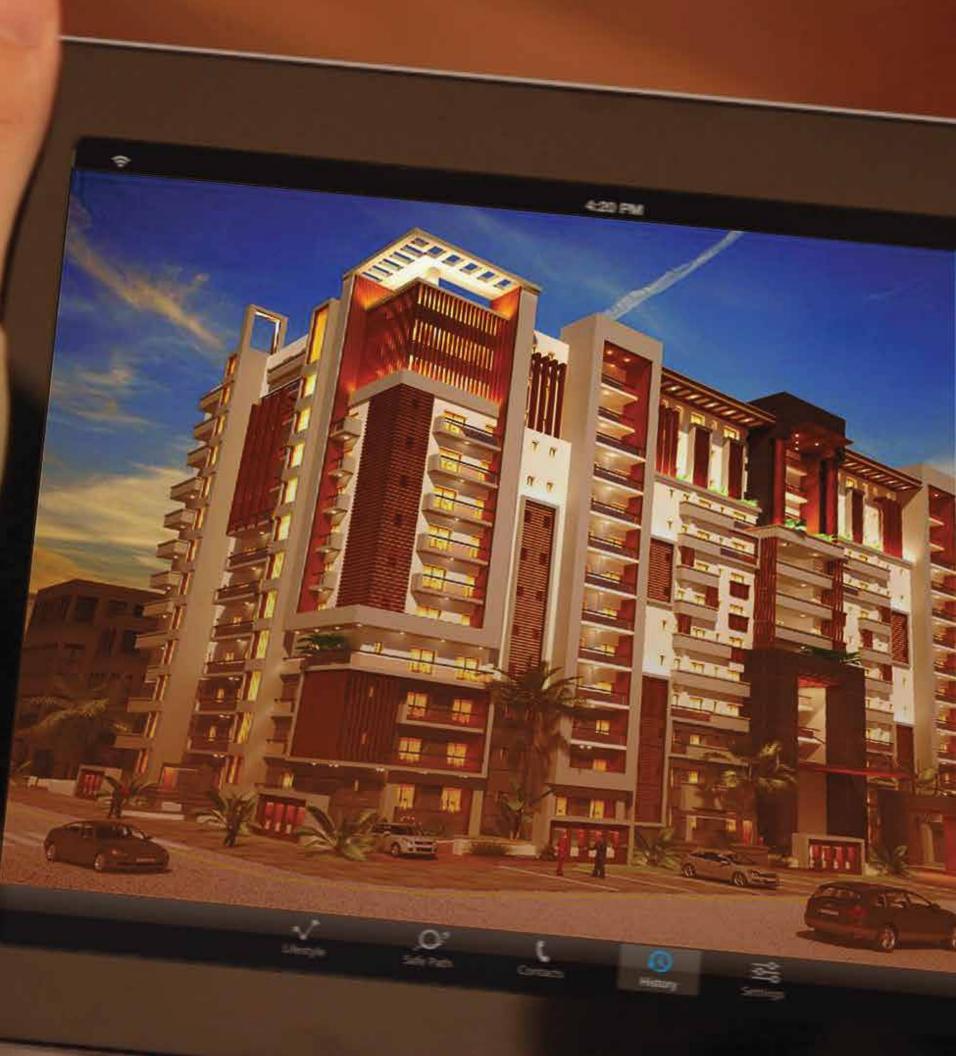

Ecstasy Park is a pure residential project spread over eight kanal. A four side open corner plot next to a beautiful lush green park. It is positioned at an outstanding, significant and convenient location in sector F-18, Faisal town. Right beside Tarnol interchange on Lahore to Islamabad motorway, which is also a part of CPEC (a \$45 billion project). the location is minutes away from New Islamabad International Airport (where Pakistan govt. has spent Rs. 81.17 billion).

ECSTACY PARK BUILDING is a one of its kind S.M.A.R.T building in Pakistan that will integrate the most advanced technology into your homes to bring more comfort and ease in your life.

#### **BUILDING FEATURES**

Keyless/S.M.A.R.T access to all entrances for you and your guests.

- Remotely monitor/ control security of your apartment through S.M.A.R.T technology.
- Notifications and alerts plus remote access for lights, climate, motion detector, smoke detector, cameras and
- other appliances. (S.M.A.R.T).
- State of the art sophisticated architecture and design with elegantly laid out floor plans.
- High standard construction with modern techniques. Ground plus twelve stories building on a four side open
- plot having scenic views on all sides. Two basements designated for dedicated car parking.
- Exceptional arrangements for privacy, daylight and cross ventilation.
- Lush green gardens on ground floor.