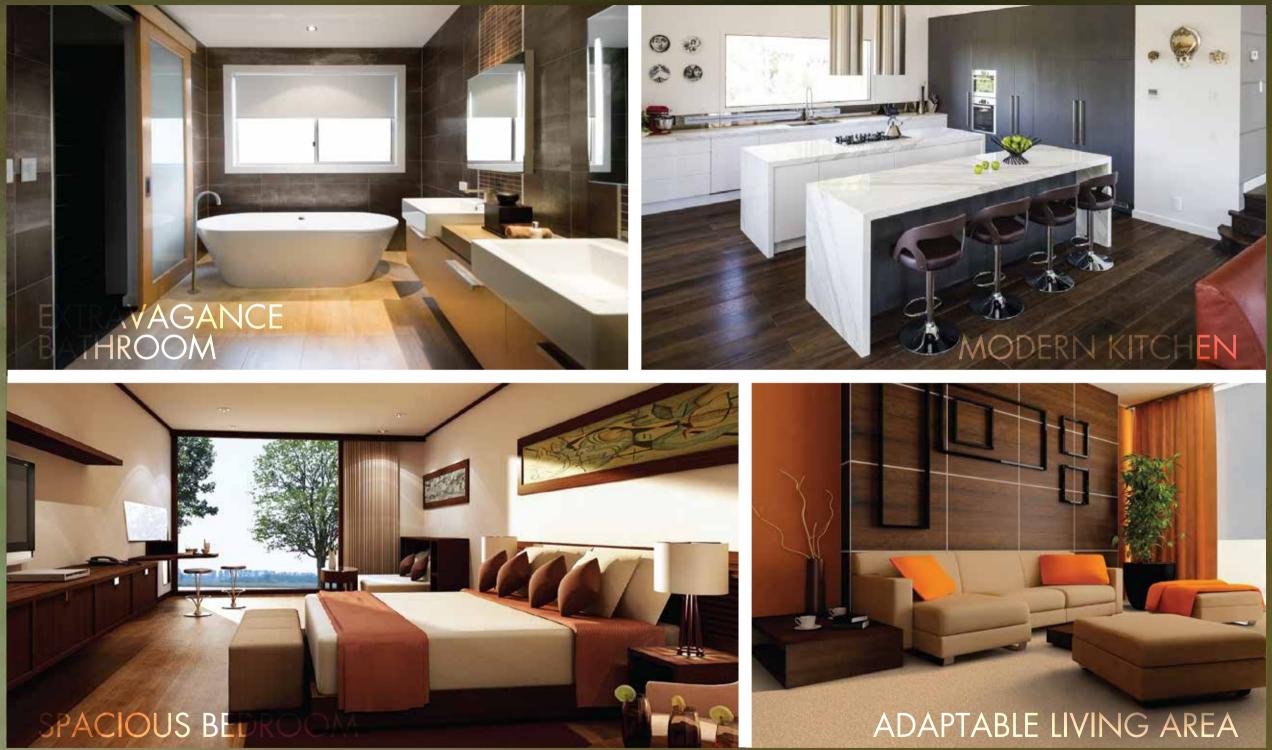

# LUXURY APARTMENT FEATURES

Revealing touch of class and luxurious attributes for lavish lifestyle, the complete collection of private paradises provides utmost privacy and cross ventilation. The community will feature studios as well as one, two, three & four bedroom ultra-luxury apartments available in various layouts and sizes to specificaly suit every style preference and purpose.

The sleek, modern and capacious apartments are wrapped in natural light displaying the superior finish of the interiors that were sensibly selected for your new home.

Below are revealed some of the features offered in all apartments.

- Spacious, Elegant and stylish.
- Guest Bed/Servant Quarter
- Balconies in every apartment.
- Walk-in closet and attached baths.
- Ample Storage space
- Concealed ducts for air conditioning systems.
- Superior arrangements for high speed internet, high definition t.v cable, ptcl etc.
- Easy access from car parking to your apartment.
- Be S.M.A.R.T