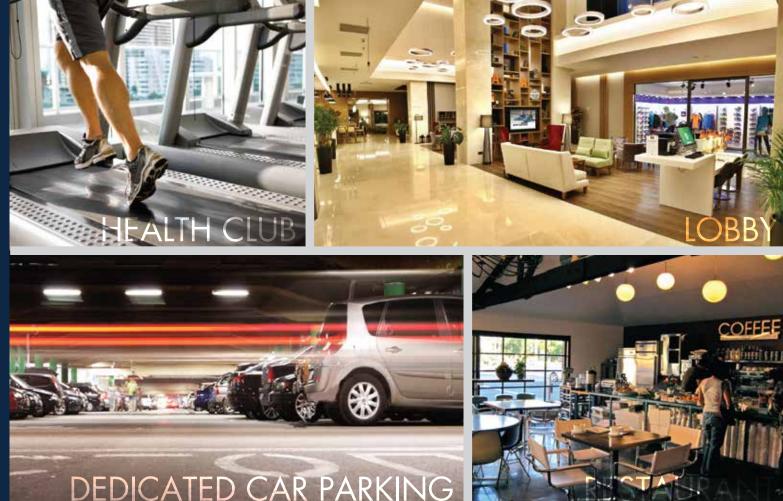

# AMENITIES

The 'Park' is beautifully planned with all modern amenities compatible to international standards with professionally excellent layout planning. The stunning design of the project gratifies residents with top-notch amenities and services, including gym, coffee shop, outdoor grilling area, sports courtyard and dedicated car parking, Modern and fast moving lifts. The gated community is equipped with advanced and fool proof security system. Our proficient and efficient building management team comprises experienced professionals, shall deliver efficient customer-focused facility throughout the building. Additionally, we anticipate and address the needs of the residents on ongoing basis by constantly improving standards of our services and facilities.

Contemporary coffee shop/ restaurant Modern style health club equipped with latest machines and professional trainers.

- Huge Atriums and sky lights.
- Four strategically positioned heavy duty & swift elevators including a cargo lift.
- Cutting-edge Fool proof security system. Emergency exits.
- 24/7 Customer & Maintenance services. Earthquake resistant building.
- Backup electricity generators.
- Sophisticated Imported quality fittings and finishes.
- Separate Gas and Electricity connections for each apartment.
- Latest garbage removal system.