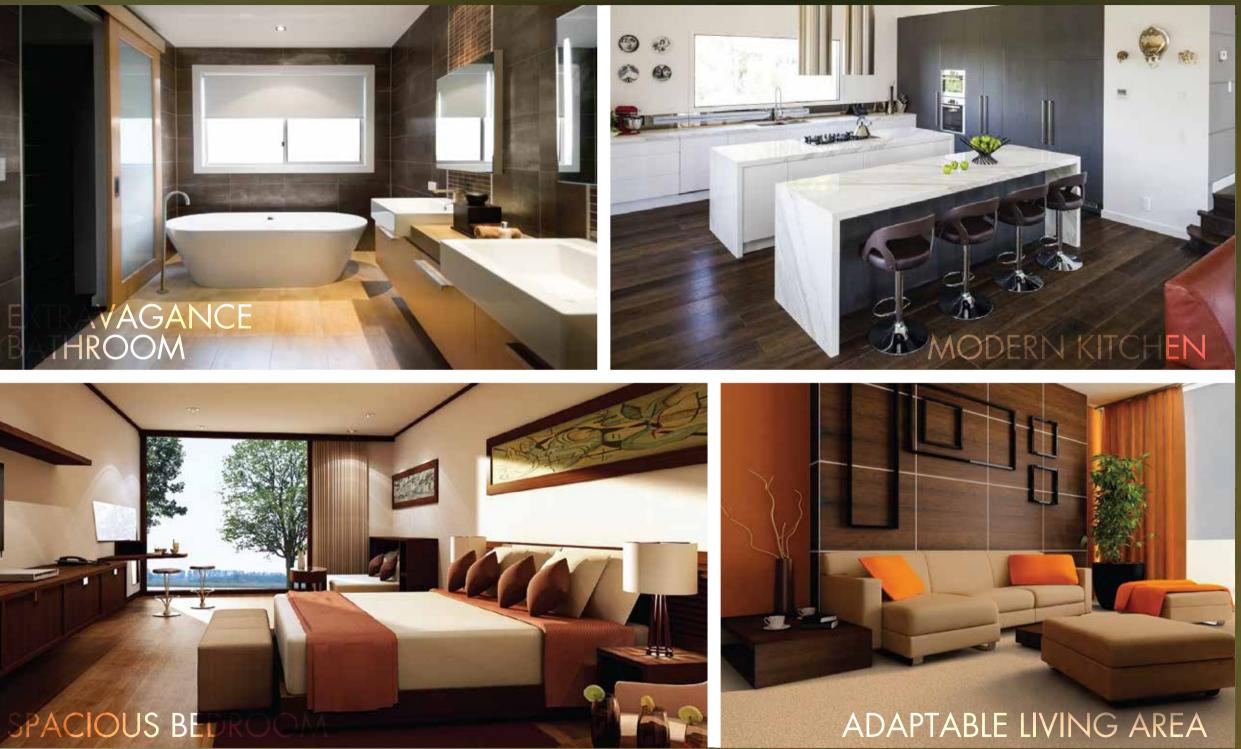

# LUXURY APARTMENT FEATURES

Revealing touch of class and luxurious attributes for lavish lifestyle, the complete collection of private paradises provides utmost privacy and cross ventilation. The community will feature studios as well as one, two, three & four bedroom ultra-luxury apartments available in various layouts and sizes to specificaly suit every style preference and purpose.

The sleek, modern and capacious apartments are wrapped in natural light displaying the superior finish of the interiors that were sensibly selected for your new home.

Below are revealed some of the features offered in all apartments.

- Spacious, Elegant and stylish.
- Guest Bed/Servant Quarter
- Balconies in every apartment.
- Walk-in closet and attached baths.
- Ample Storage space
- Concealed ducts for air conditioning systems.
- Superior arrangements for high speed internet, high definition t.v cable, ptcl etc.
- Easy access from car parking to your apartment.
- Be S.M.A.R.T