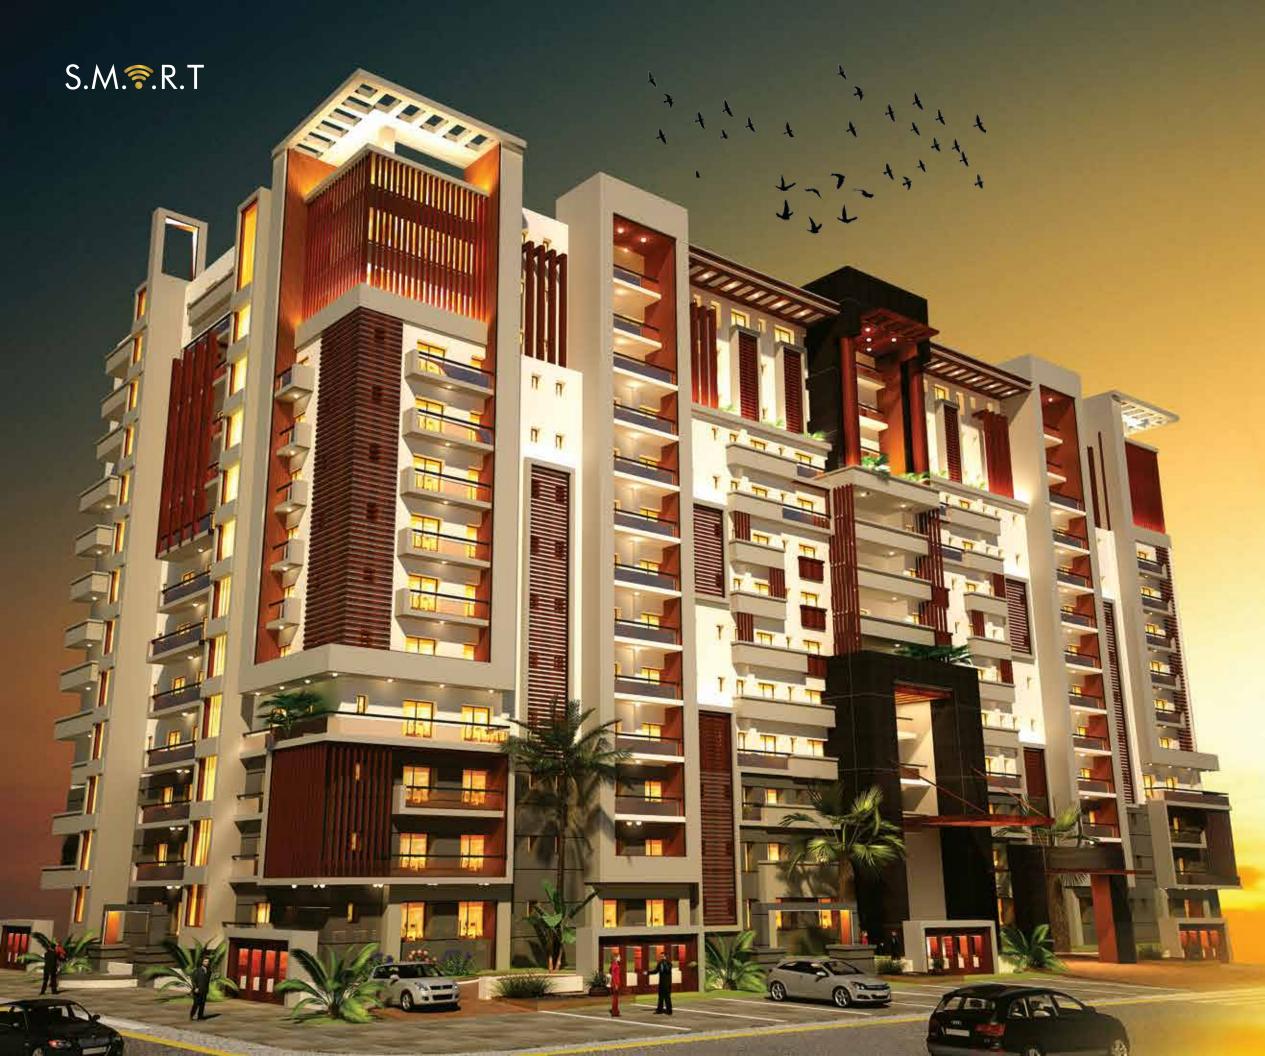

Ecstasy Park is a pure residential project spread over eight kanal. A four side open corner plot next to a beautiful lush green park. It is positioned at an outstanding, significant and convenient location in sector F-18, Faisal town. Right beside Tarnol interchange on Lahore to Islamabad motorway, which is also a part of CPEC (a \$45 billion project). the location is minutes away from New Islamabad International Airport (where Pakistan govt. has spent Rs. 81.17 billion).

ECSTACY PARK BUILDING is a one of its kind S.M.A.R.T building in Pakistan that will integrate the most advanced technology into your homes to bring more comfort and ease in your life.

#### **BUILDING FEATURES**

Keyless/S.M.A.R.T access to all entrances for you and your guests.

- Remotely monitor/ control security of your apartment through S.M.A.R.T technology.
- Notifications and alerts plus remote access for lights, climate, motion detector, smoke detector, cameras and
- other appliances. (S.M.A.R.T).
- State of the art sophisticated architecture and design with elegantly laid out floor plans.
- High standard construction with modern techniques. Ground plus twelve stories building on a four side open
- plot having scenic views on all sides. Two basements designated for dedicated car parking.
- Exceptional arrangements for privacy, daylight and cross ventilation.
- Lush green gardens on ground floor.