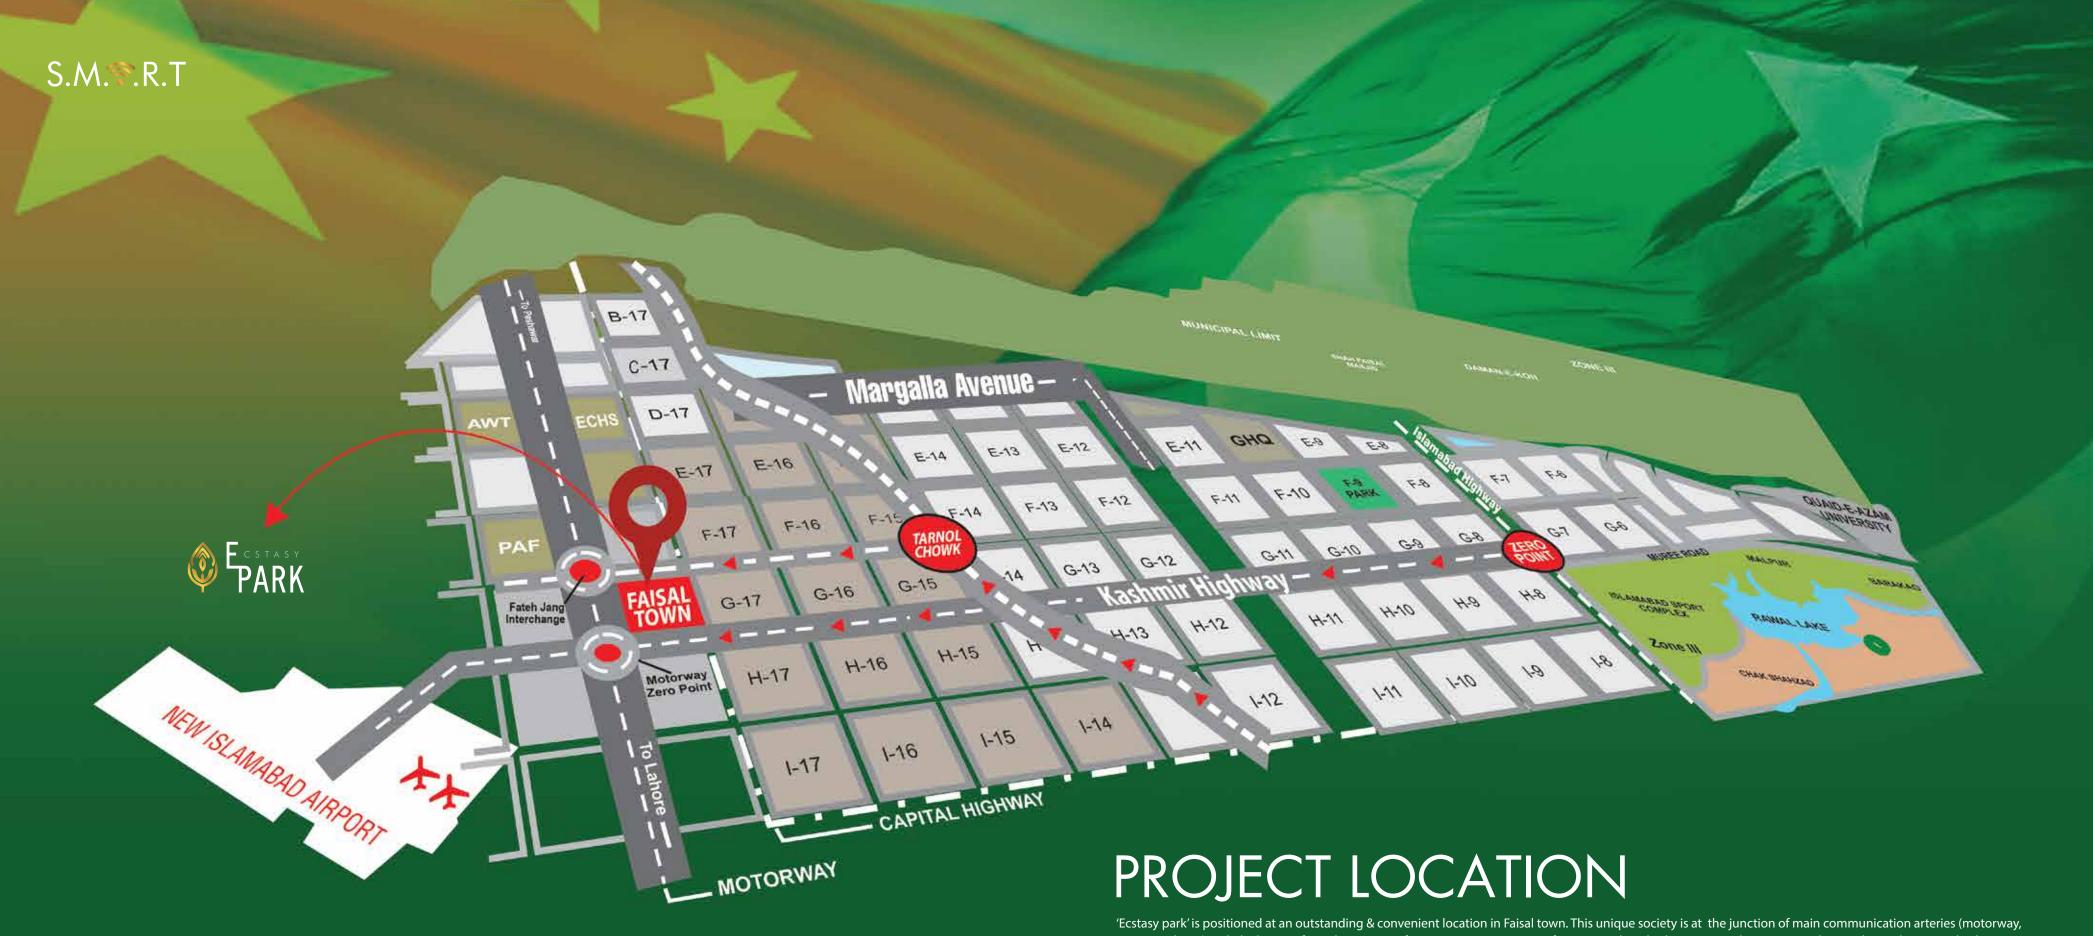

# WHY IN FAISAL TOWN

Faisal Town is a Project of Zedem International (Pvt) Ltd. Unique location at the junction of main communication artries (motorway, airport & railway) and ideal access from down town areas of twin cities of Islamabad and Rawalpindi. Project execution by a team of trained, highly qualified engineers, consultants, architects and ancillary staff. Fully competent to translate vision into reality through commitment, devotion and hard-work with the support and guidance of Board of Direc-

Faisal town is located on main Fateh jang Road before Motorway M-1 Interchange and New Islamabad International Airport is only 4 kilometer away from the

Ecstasy Park is a pure residential project spread over eight kanal. A four side open corner plot next to a beautiful lush green park. It is positioned at an outstanding, significant and convenient location in sector F-18, Faisal town. Right beside Tarnol interchange on Lahore to Islamabad motorway, which is also a part of CPEC (a \$45 billion project). the location is minutes away from New Islamabad International Airport (where Pakistan govt. has spent Rs. 81.17 billion).