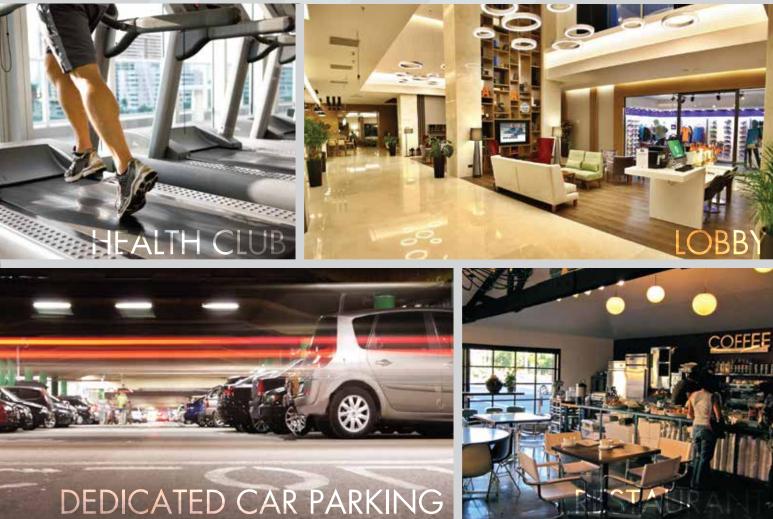

# AMENITIES

The 'Park' is beautifully planned with all modern amenities compatible to international standards with professionally excellent layout planning. The stunning design of the project gratifies residents with top-notch amenities and services, including gym, coffee shop, outdoor grilling area, sports courtyard and dedicated car parking, Modern and fast moving lifts. The gated community is equipped with advanced and fool proof security system. Our proficient and efficient building management team comprises experienced professionals, shall deliver efficient customer-focused facility throughout the building. Additionally, we anticipate and address the needs of the residents on ongoing basis by constantly improving standards of our services and facilities.

Contemporary coffee shop/ restaurant Modern style health club equipped with latest machines and professional trainers.

- Huge Atriums and sky lights.
- Four strategically positioned heavy duty & swift elevators including a cargo lift.
- Cutting-edge Fool proof security system. Emergency exits.
- 24/7 Customer & Maintenance services. Earthquake resistant building.
- Backup electricity generators.
- Sophisticated Imported quality fittings and finishes.
- Separate Gas and Electricity connections for each apartment.
- Latest garbage removal system.