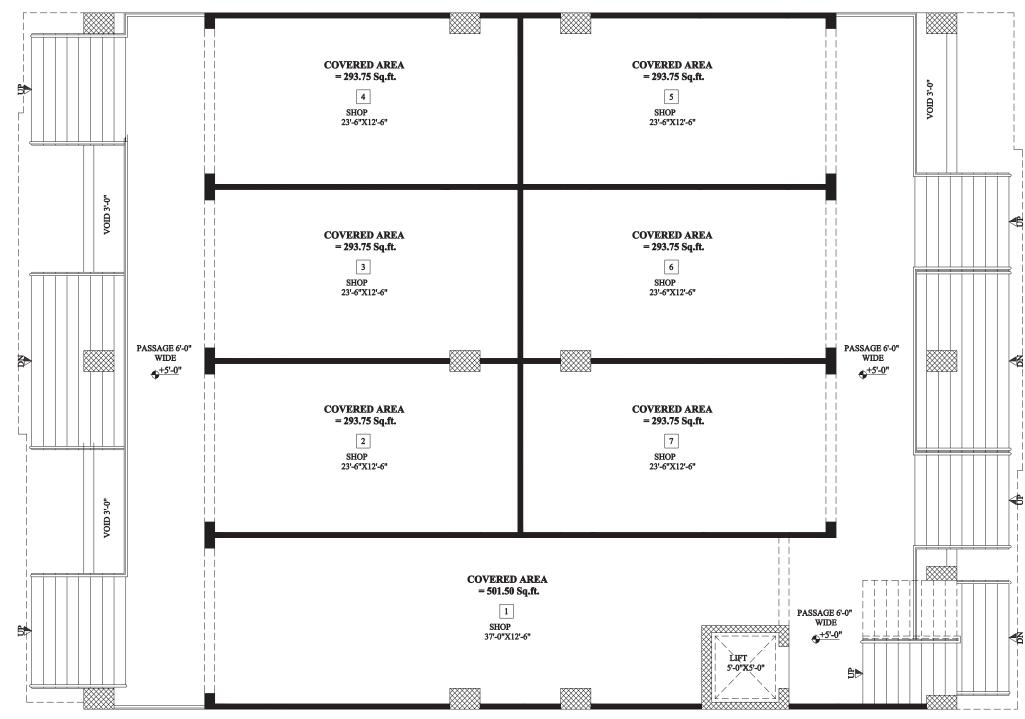

bad Metrobus is planned to be expanded to connect the Islamabad with the metropolitan area.

Once completed it will be the first greenfield airport in Pakistan and the first to support the landing of Airbus A380. Build on an area of 3,289 acres, the project consists of 90 check-in counters and a parking facility for 2,000 vehicles and will cater to upward of 10 million people every year in its first phase and up to 25 million in the second phase. The terminal includes 15 gates with ten remote gates, a four-star hotel, duty-free shops, two runways, six taxiways, food court and 42 immigration counters.

### 1 BED **APARTMENT**



**COVERED AREA 656.35/SQFT** 

### 2 BED **APARTMENT**



**COVERED AREA 1014.54/SQFT** 

### INTERIOR 3D GALLERY



# FLOOR PLAN







# GROUND FLOOR PLAN











# 1st & 2nd FLOOR PLAN







# 3rd to 5th FLOOR PLAN









#### **Head Office**

Office # 7&8, Lower Ground, Al-Babar Center, F-8 Markaz, Islamabad-Pakistan.

UAN: +92 51 111 946 111

Cell: +92 321 5999944, +92 321 5533999

+92 333 5000443

#### Project Site:

Commercial Plot No. 25, Block A Markaz, Faisal Town. TOLL FREE: 0800-83000 Cell: +92 321 5999039, +92 321 5999939