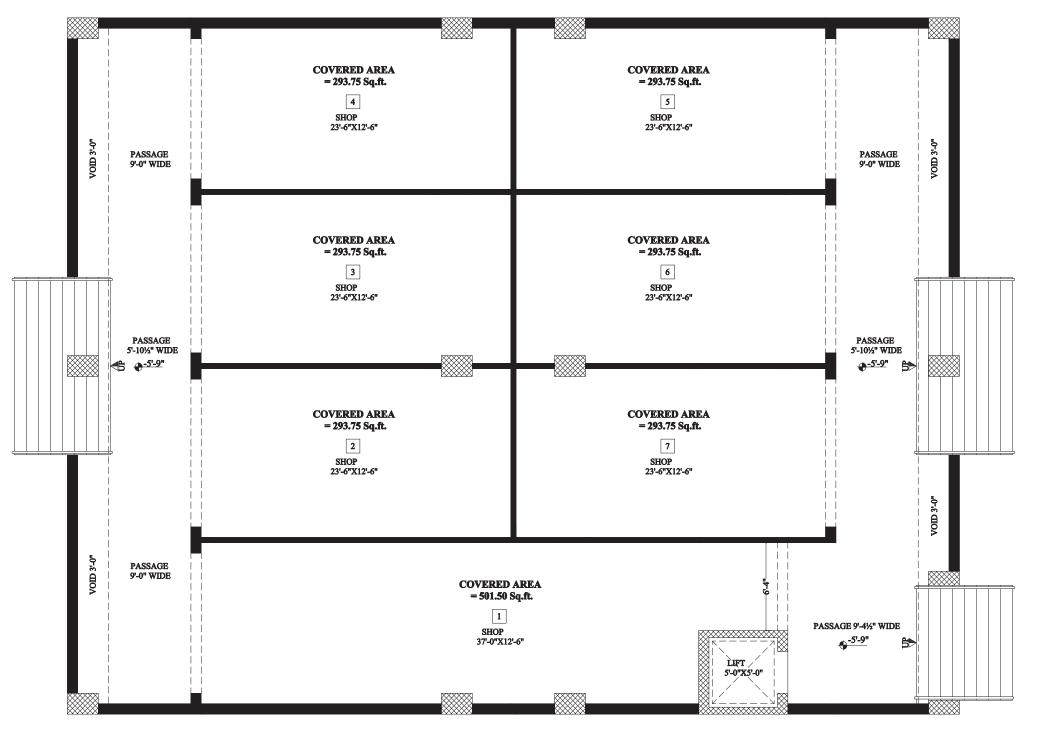

onnectivity of the airport. The Rawalpindi-Islamabad Metrobus is planned to be expanded to connect the Islamabad with the metropolitan area.

Once completed it will be the first greenfield airport in Pakistan and the first to support the landing of Airbus A380. Build on an area of 3,289 acres, the project consists of 90 check-in counters and a parking facility for 2,000 vehicles and will cater to upward of 10 million people every year in its first phase and up to 25 million in the second phase. The terminal includes 15 gates with ten remote gates, a four-star hotel, duty-free shops, two runways, six taxiways, food court and 42 immigration counters.

### 1 BED **APARTMENT**



**COVERED AREA 656.35/SQFT** 

### 2 BED **APARTMENT**



**COVERED AREA 1014.54/SQFT** 

### INTERIOR 3D GALLERY



# FLOOR PLAN







# GROUND FLOOR PLAN











# 1st & 2nd FLOOR PLAN







# 3rd to 5th FLOOR PLAN









#### **Head Office**

Office # 7&8, Lower Ground, Al-Babar Center, F-8 Markaz, Islamabad-Pakistan.

UAN: +92 51 111 946 111

Cell: +92 321 5999944, +92 321 5533999

+92 333 5000443

#### Project Site:

Commercial Plot No. 25, Block A Markaz, Faisal Town. TOLL FREE: 0800-83000 Cell: +92 321 5999039, +92 321 5999939