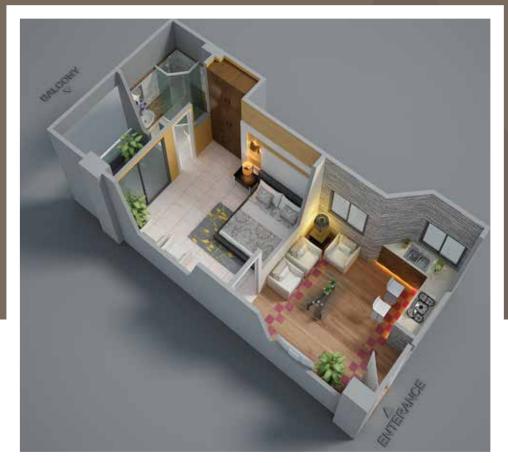

ashmir Highway and Rawalpindi via the GT Road. A 26 km six lane highway is under-construction to further expand the connectivity of the airport. The Rawalpindi-Islamabad Metrobus is planned to be expanded to connect the Islamabad with the metropolitan area.

Once completed it will be the first greenfield airport in Pakistan and the first to support the landing of Airbus A380. Build on an area of 3,289 acres, the project consists of 90 check-in counters and a parking facility for 2,000 vehicles and will cater to upward of 10 million people every year in its first phase and up to 25 million in the second phase. The terminal includes 15 gates with ten remote gates, a four-star hotel, duty-free shops, two runways, six taxiways, food court and 42 immigration counters.

### 1 BED **APARTMENT**



**COVERED AREA 656.35/SQFT** 

### 2 BED **APARTMENT**



**COVERED AREA 1014.54/SQFT** 

### INTERIOR 3D GALLERY



# FLOOR PLAN







# GROUND FLOOR PLAN











# 1st & 2nd FLOOR PLAN







# 3rd to 5th FLOOR PLAN









#### **Head Office**

Office # 7&8, Lower Ground, Al-Babar Center, F-8 Markaz, Islamabad-Pakistan.

UAN: +92 51 111 946 111

Cell: +92 321 5999944, +92 321 5533999

+92 333 5000443

#### Project Site:

Commercial Plot No. 25, Block A Markaz, Faisal Town. TOLL FREE: 0800-83000 Cell: +92 321 5999039, +92 321 5999939