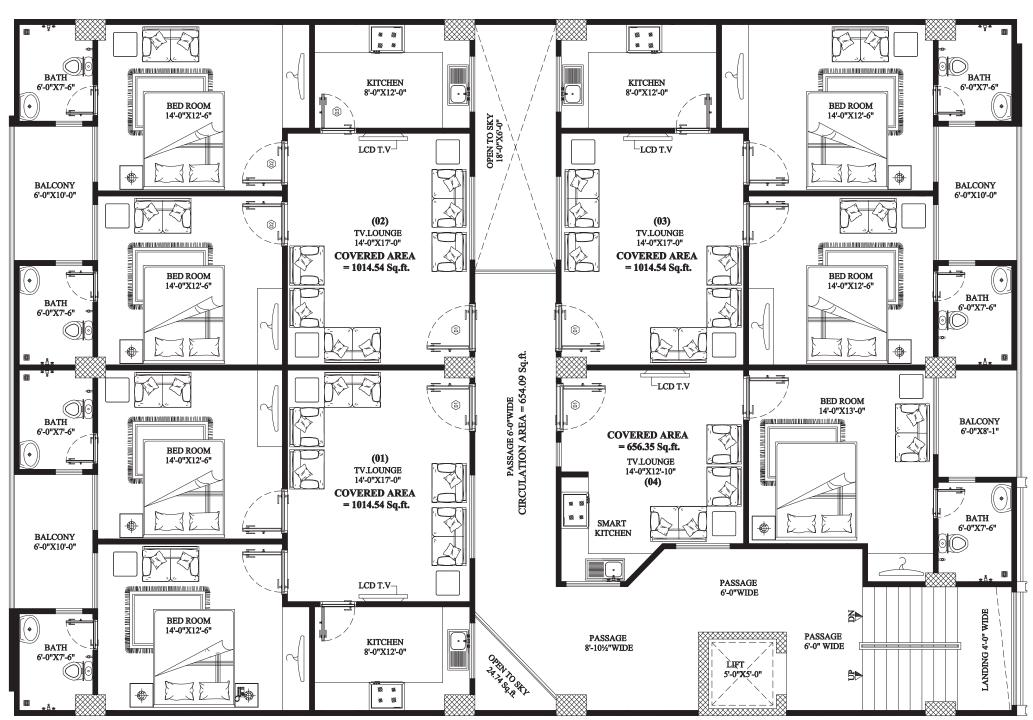

# FLOOR PLAN

# 1st & 2nd FLOOR PLAN

### 1 BED **APARTMENT**

**COVERED AREA 656.35/SQFT** 

### 2 BED **APARTMENT**

**COVERED AREA 1014.54/SQFT** 