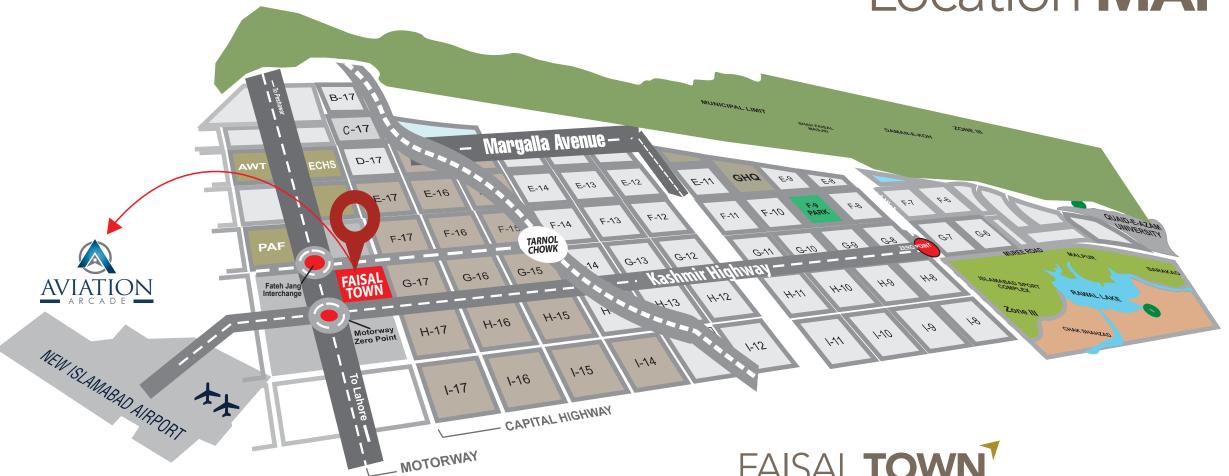

### Location MAP

### FAISAL TOWN

Faisal Town is a Project of Zedem International (Pvt) Ltd. Unique location at the junction of main communication artries (motorway, airport & railway) and ideal access from down town areas of twin cities of Islamabad and Rawalpindi. Project execution by a team of trained, highly qualified engineers, consultants, architects and ancillary staff. Fully competent to translate vision into reality through commitment, devotion and hard-work with the support and guidance of Board of Directors.

Faisal town is located on main Fateh jang Road before Motorway M-1 Interchange and New Islamabad International Airport is only 4 kilometer away from the project.

Ch. Abdul Majeed
General Manager, MPCHS, Islamabad
CEO, Faisal Town (Pvt) Ltd.