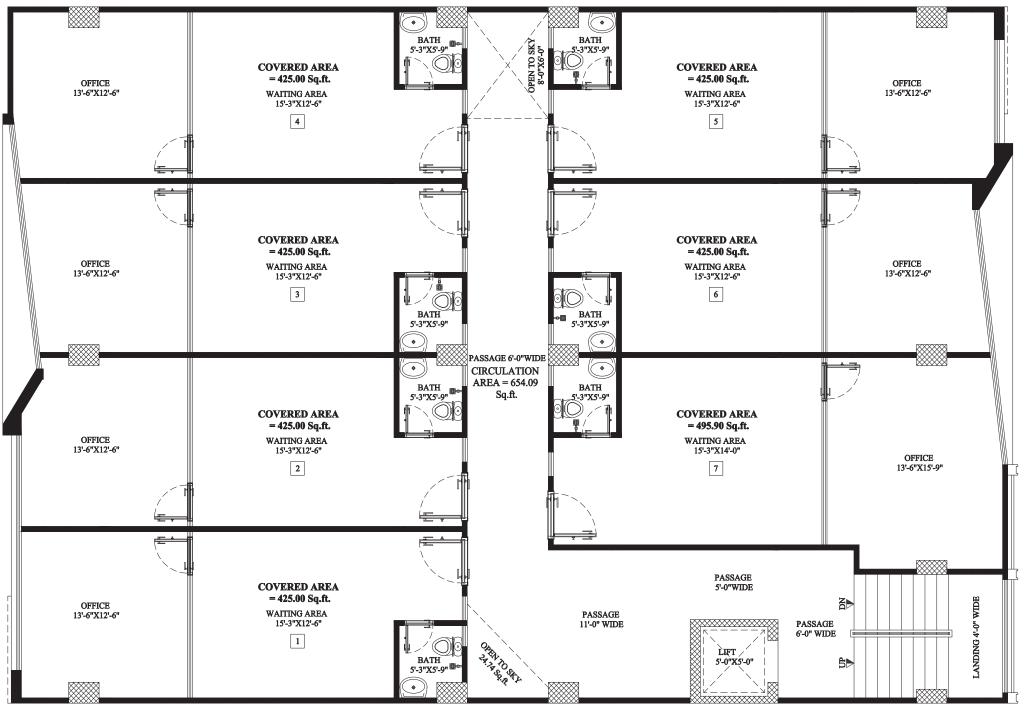

d Metrobus is planned to be expanded to connect the Islamabad with the metropolitan area.

Once completed it will be the first greenfield airport in Pakistan and the first to support the landing of Airbus A380. Build on an area of 3,289 acres, the project consists of 90 check-in counters and a parking facility for 2,000 vehicles and will cater to upward of 10 million people every year in its first phase and up to 25 million in the second phase. The terminal includes 15 gates with ten remote gates, a four-star hotel, duty-free shops, two runways, six taxiways, food court and 42 immigration counters.

### 1 BED **APARTMENT**



**COVERED AREA 656.35/SQFT** 

### 2 BED **APARTMENT**



**COVERED AREA 1014.54/SQFT** 

### INTERIOR 3D GALLERY



# FLOOR PLAN







# GROUND FLOOR PLAN











# 1st & 2nd FLOOR PLAN







# 3rd to 5th FLOOR PLAN









#### **Head Office**

Office # 7&8, Lower Ground, Al-Babar Center, F-8 Markaz, Islamabad-Pakistan.

UAN: +92 51 111 946 111

Cell: +92 321 5999944, +92 321 5533999

+92 333 5000443

#### Project Site:

Commercial Plot No. 25, Block A Markaz, Faisal Town. TOLL FREE: 0800-83000 Cell: +92 321 5999039, +92 321 5999939