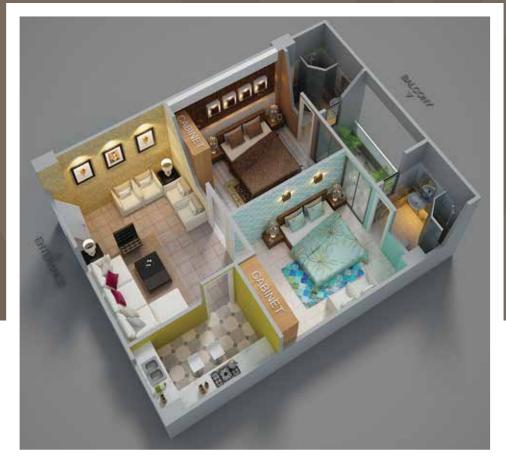

lane highway is under-construction to further expand the connectivity of the airport. The Rawalpindi-Islamabad Metrobus is planned to be expanded to connect the Islamabad with the metropolitan area.

Once completed it will be the first greenfield airport in Pakistan and the first to support the landing of Airbus A380. Build on an area of 3,289 acres, the project consists of 90 check-in counters and a parking facility for 2,000 vehicles and will cater to upward of 10 million people every year in its first phase and up to 25 million in the second phase. The terminal includes 15 gates with ten remote gates, a four-star hotel, duty-free shops, two runways, six taxiways, food court and 42 immigration counters.

### 1 BED **APARTMENT**



**COVERED AREA 656.35/SQFT** 

### 2 BED **APARTMENT**



**COVERED AREA 1014.54/SQFT** 

### INTERIOR 3D GALLERY



# FLOOR PLAN







# GROUND FLOOR PLAN











# 1st & 2nd FLOOR PLAN







# 3rd to 5th FLOOR PLAN









#### **Head Office**

Office # 7&8, Lower Ground, Al-Babar Center, F-8 Markaz, Islamabad-Pakistan.

UAN: +92 51 111 946 111

Cell: +92 321 5999944, +92 321 5533999

+92 333 5000443

#### Project Site:

Commercial Plot No. 25, Block A Markaz, Faisal Town. TOLL FREE: 0800-83000 Cell: +92 321 5999039, +92 321 5999939