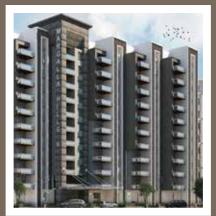

Aviation Arcade is a seven story multipurpose building where three floors are dedicated to artistically laid out extravagant apartments with a sense of privacy and purposeful design. Rest of four stories are devoted for businesses and commercial activities.

## SALIENT FEATURES

- ▼ Lush Green Surroundings
- Modern Architectural Design
- 0 kilometer from Motorway Interchange
- 4 kilometer away from New Islamabad Airport
- Nearest Masjid & Park
- ▼ Well Planned Layout
- ▼ Earth Quake Resistant Structure
- Wide car parking (Front&Back)
- Top Quality Tile/Marble Flooring
- Aluminium Windows with glass
- ▼ 12mm Glass door for shops
- ▼ Top Quality Tiles in bath & kitchen
- Underground and Overhead water tanks
- ▼ Telephone lines/ TV cable lines
- Emulsion paint for interior walls
- All Offices with attached bathroom
- Premium Quality Finishing
- ▼ Concealed Electricity cable
- Top Quality imported electric switches & light fixures
- Independent Electric meter with fitting for each shop & apartment