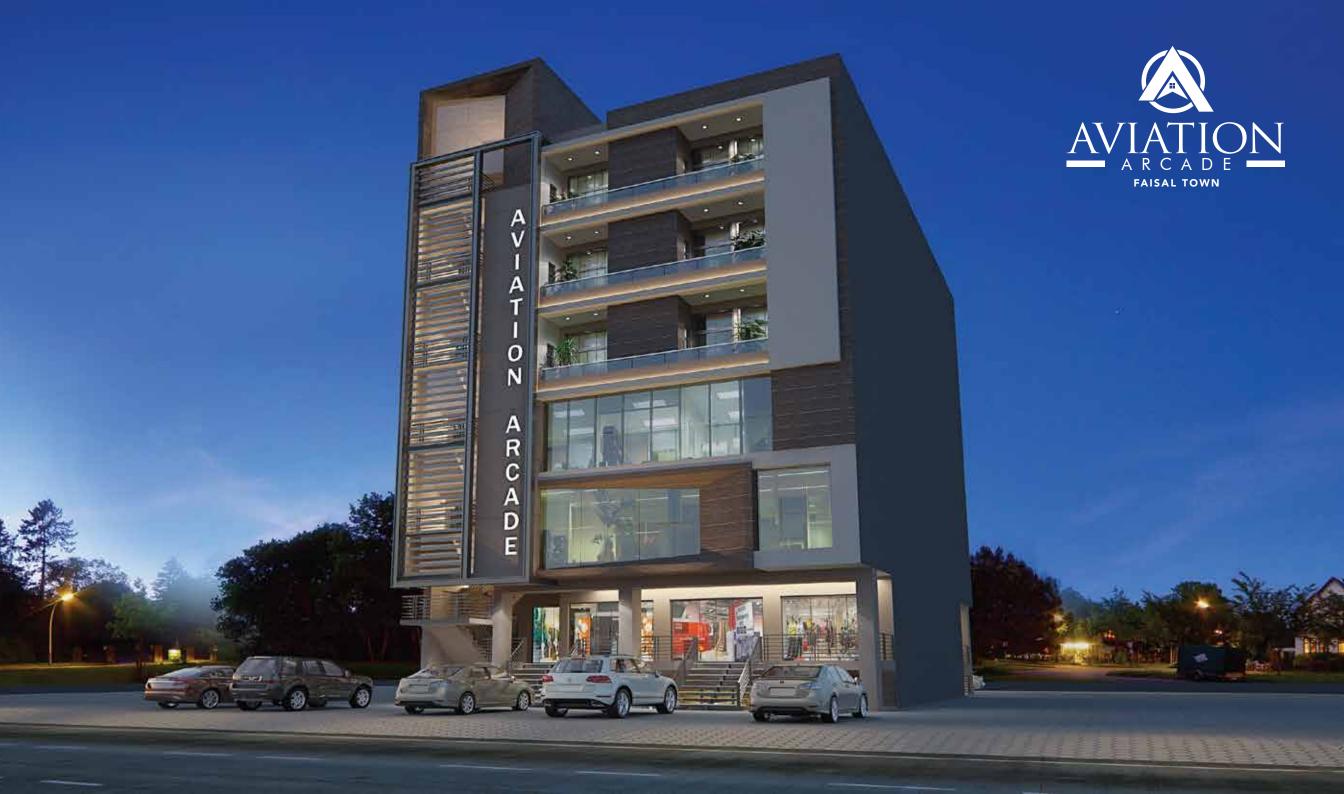

### PROJECT INTRODUCTION

Aviation Arcade is located in a very convenient and a resourceful location at Main Markaz, A-Block, Faisal town. Beside Motorway and less then four km's away from New Islamabad International Airport. Which will be fully operational in 2017, and that is The first ever green field airport in Pakistan. A mega project having an area of 3 289 acres. The airport consists of 90 check in counters and a parking facility for 2 000 vehicles car parking for 22 000 vehicles a covered plaza area for 200 cars a four star hotel, two runways six taxiways five aprons 15 passenger boarding bridges runway lightening system, cargo handling facility and 42 immigration counter, and will cater to upward of 10 million people every year in its first phase and up to 25 million in the second phase. The airport is also likely to create massive job opportunities and other commercial activities in the area.

Aviation Arcade is a distinctive project which is predominantly designed for families and individuals with median house hold income and low savings. This project not only offers them a sumptuous living with in there budget but also provide them an opportunity to start /continue their businesses in a zone, which is predicted most eventful vicinity in the area due to upcoming Mega projects e.g. C-PEC and New Islamabad International Airport.

Aviation Arcade is a seven story multipurpose building where three floors are dedicated to artistically laid out extravagant apartments with a sense of privacy and purposeful design. Rest of four stories are devoted for businesses and commercial activities.